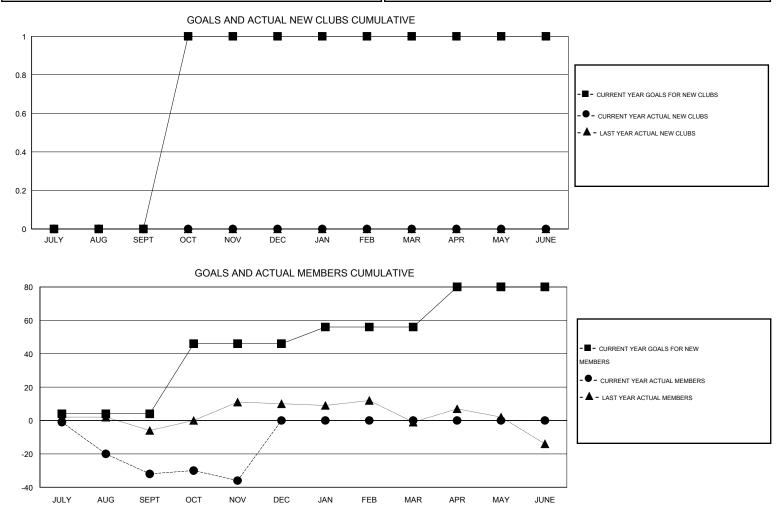

## Cindy Gregg GMT:

| GMT: Cindy G                                | iregg            |             | LOCATIC          | N PENNSYL        | VANIA                                       |                    |                                     |                    | GMT CA 1         |
|---------------------------------------------|------------------|-------------|------------------|------------------|---------------------------------------------|--------------------|-------------------------------------|--------------------|------------------|
|                                             |                  | Clubs       |                  |                  | Members                                     |                    |                                     |                    |                  |
| RESULTS FOR 2015-2016                       |                  |             |                  |                  | RESULTS FOR 2015-2016                       |                    |                                     |                    |                  |
| QUARTER                                     | NEW CLUB<br>GOAL | NEW CLUBS   | DROPPED<br>CLUBS | NET<br>GAIN/LOSS | QUARTER                                     | NEW MEMBER<br>GOAL | CHARTER AND<br>NEW MEMBERS<br>ADDED | DROPPED<br>MEMBERS | NET<br>GAIN/LOSS |
| JULY/AUG/SEPT<br>OCT/NOV/DEC<br>JAN/FEB/MAR | 0<br>1<br>0      | 0<br>0<br>0 | 3<br>0<br>0      | -3<br>0<br>0     | JULY/AUG/SEPT<br>OCT/NOV/DEC<br>JAN/FEB/MAR | 4<br>42<br>10      | 21<br>19<br>0                       | 53<br>23<br>0      | -32<br>-4<br>0   |
| APR/MAY/JUNE                                | 0                | 0           | 0                | 0                | APR/MAY/JUNE                                | 24                 | 0                                   | 0                  | 0                |

| DROPPED CLUBS: 3  | 15 CLUBS OF 40 ADDED 1 OR MORE | GENDER DISTRIBUTION   |              |     |
|-------------------|--------------------------------|-----------------------|--------------|-----|
|                   | NEW MEMBERS                    | MALE                  | 744 (75.00%) |     |
|                   |                                | FEMALE                | 248 (25.00%) |     |
| DROPPED MEMBERS   |                                |                       |              |     |
| DECEASED 5        | CLICK HERE FOR HEALTH          |                       |              | 161 |
| CLUB CANCELLED 24 | ASSESSMENT DATA                | FAMILY UNIT MEMBERS   | 75           |     |
| OTHER 47          |                                | HEAD OF HOUSEHOLD     |              |     |
| TOTAL 76          |                                | NON-HEAD OF HOUSEHOLD |              |     |